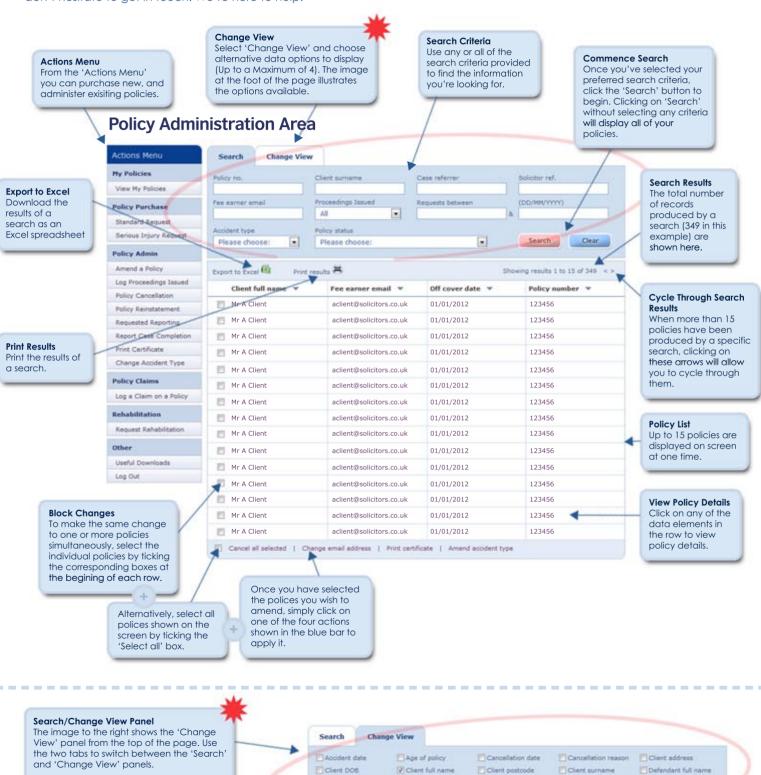

## Policy Administration: Quick Guide

It's important to us that all of our clients are able to use our website as easily and efficiently as possible. This Quick guide is designed to introduce you to our improved 'Policy Administration Area' and to help you find your way around it. This is the place where you can buy new and administer existing ATE polices. If you have questions about anything we haven't covered here; don't hesitate to get in touch. We're here to help.

Insurance status

V Off cover date

Referral compa

**Update Columns** 

On cover date

Solicitor ref

Policy number

Accident type

V Fee samer er

In 'Change View' (seen here), select the

data types you'd like to view by ticking the

respective boxes alongside each options. Click on the 'Update Columns' bar to

update the column headers